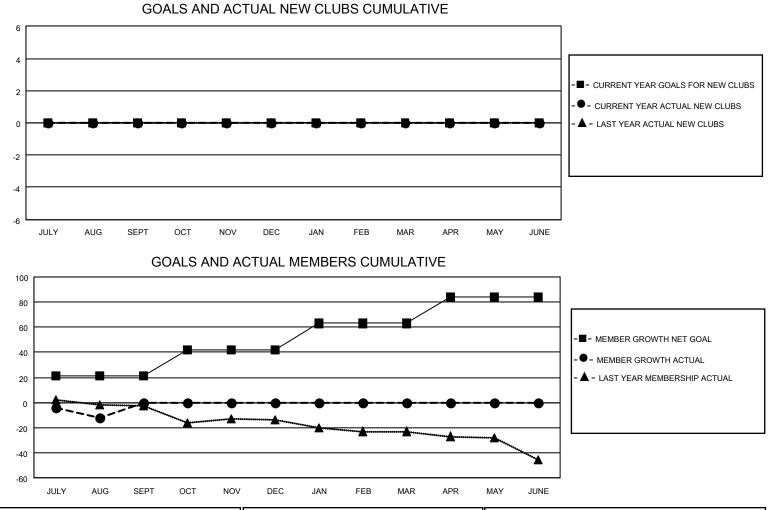

## LOCATION WISCONSIN

District 27 C1

Results as of: 8/31/2020

| Clubs                 |               |           |               | Members               |                          |                         |                                                    |  |  |
|-----------------------|---------------|-----------|---------------|-----------------------|--------------------------|-------------------------|----------------------------------------------------|--|--|
| RESULTS FOR 2020-2021 |               |           |               | RESULTS FOR 2020-2021 |                          |                         |                                                    |  |  |
| QUARTER               | NEW CLUB GOAL | NEW CLUBS | DROPPED CLUBS | QUARTER <sup>MI</sup> | EMBER GROWTH NET<br>GOAL | MEMBER GROWTH<br>ACTUAL | DROPPED<br>MEMBERS ACTUAL<br>(including transfers) |  |  |
| JULY/AUG/SEPT         | 0             | 0         | 0             | JULY/AUG/SEPT         | 21                       | 17                      | 26                                                 |  |  |
| OCT/NOV/DEC           | 0             | 0         | 0             | OCT/NOV/DEC           | 21                       | 0                       | 0                                                  |  |  |
| JAN/FEB/MAR           | 0             | 0         | 0             | JAN/FEB/MAR           | 21                       | 0                       | 0                                                  |  |  |
| APR/MAY/JUNE          | 0             | 0         | 0             | APR/MAY/JUNE          | 21                       | 0                       | 0                                                  |  |  |